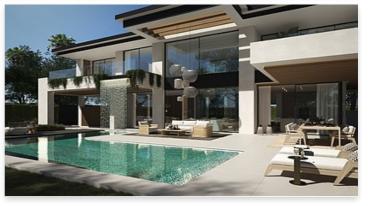

Impressive villas with panoramic views in Cortijo Blanco, San Pedro de Alcántara

**Location: Marbella** Price: 3,790,000 € - 3,990,000 €

Explore a shelter of luxury and security with this new development, just 7 independent • Reference: AP1469 and unique villas, within a gated complex, with 24-hour security and within walking distance to the beach and Puerto Banús.

Each villa has been carefully designed by top professionals, from architects to interior designers and landscapers, to offer an unparalleled lifestyle. The commitment to excellence is reflected in every detail, from select materials to top-notch features. With a fusion of contemporary lines and classic elegance, this new development seamlessly integrates into its surroundings, offering an oasis of serenity just steps away from the sea, the gastronomic buzz of the promenade, and iconic attractions such as the center of San Pedro de Alcántara and the exclusive Puerto Banús.

Furthermore, this development offers the BANG & OLUFSEN Experience, an unparalleled sensory experience in each villa, offering the world of high-end imaging and sound.

Bedrooms: 4

Bathrooms: 5

• Plot Size: 812 - 1,004 m <sup>2</sup>