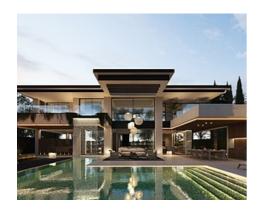

Impressive villas with panoramic views in Cortijo Blanco, San Pedro de Alcántara

**Location: Marbella** Price: 3,790,000 € - 3,990,000 €

Explore a shelter of luxury and security with this new development, just 7 independent • Reference: AP1469 and unique villas, within a gated complex, with 24-hour security and within walking distance to the beach and Puerto Banús.

Each villa has been carefully designed by top professionals, from architects to interior designers and landscapers, to offer an unparalleled lifestyle. The commitment to excellence is reflected in every detail, from select materials to top-notch features. With a fusion of contemporary lines and classic elegance, this new development seamlessly integrates into its surroundings, offering an oasis of serenity just steps away from the sea, the gastronomic buzz of the promenade, and iconic attractions such as the center of San Pedro de Alcántara and the exclusive Puerto Banús.

Furthermore, this development offers the BANG & OLUFSEN Experience, an unparalleled sensory experience in each villa, offering the world of high-end imaging and sound.

Bedrooms: 4

Bathrooms: 5

• Plot Size: 812 - 1,004 m <sup>2</sup>