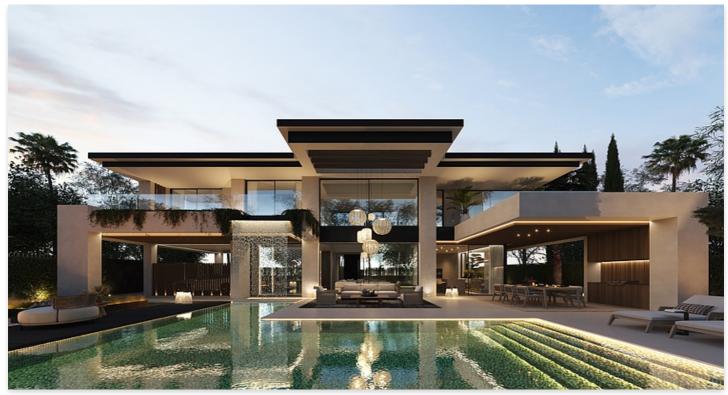

Impressive villas with panoramic views in Cortijo Blanco, San Pedro de Alcántara

**Location: Marbella** Price: 3,790,000 € - 3,990,000 €

Explore a shelter of luxury and security with this new development, just 7 independent • Reference: AP1469 and unique villas, within a gated complex, with 24-hour security and within walking distance to the beach and Puerto Banús.

Each villa has been carefully designed by top professionals, from architects to interior designers and landscapers, to offer an unparalleled lifestyle. The commitment to excellence is reflected in every detail, from select materials to top-notch features. With a fusion of contemporary lines and classic elegance, this new development seamlessly integrates into its surroundings, offering an oasis of serenity just steps away from the sea, the gastronomic buzz of the promenade, and iconic attractions such as the center of San Pedro de Alcántara and the exclusive Puerto Banús.

Furthermore, this development offers the BANG & OLUFSEN Experience, an unparalleled sensory experience in each villa, offering the world of high-end imaging and sound.

Bedrooms: 4

Bathrooms: 5

• Plot Size: 812 - 1,004 m <sup>2</sup>